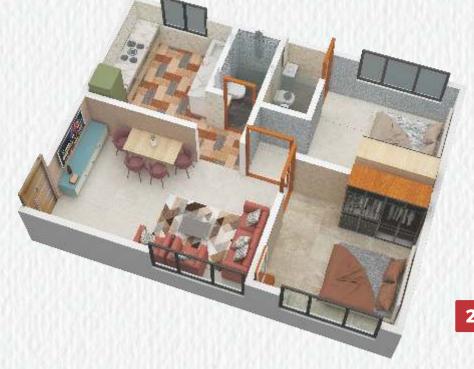

sanitary ware & fixtures
- Electric point for geyser and exhaust fan
- R.C.C loft with tank
- Anti-corrosive PVC pipelines for all internal and external plumbing and water sewage system



#### **PAINT**

- False ceiling in living room and POP moulding in bedroom
- Internal wall Finish with smooth ACR wall putty and premium paint



#### LIFT

- High-speed lifts with generator backup
- One elevator in each wing

## **STRUCTURE**

- Earthquake-resistant framed RCC structure
- Internal walls smooth finish with texture paint
- External walls 100% Acrylic Water Antifungal paints (APEZ)



Vrindavan Garden
0.6 Km



Nsp Station (W)
1Km



Fun Fiesta 0.5 Km



Dmart 1.9 Km



Link Road 1Km





# GROUND FLOOR PLAN







## FIRST FLOOR PLAN







## 2<sup>ND</sup> TO 4<sup>TH</sup> FLOOR PLAN



**2BHK** 3D VIEW





# 5<sup>™</sup> TO 7<sup>™</sup> FLOOR PLAN







Deepanjali, Survey No. 276, Hissa No. 4, Nile Moregaon, Nalasopara West, - 401203.

Rera No.: P99000056486

Call: +91 8484 077 808

Email: avaasmalhardevelopers08@gmail.com

— Strategic Partner: -

Ramsetu Developers LLP



**Scan for Rera** 



Scan for Location

Disclaimer: The images, appearances, colours, etc. given herein are mere artistic impressions for representation purposes only and do not constitute an offer, an invitation to offer and/or commitment of any nature between the promoter and the recipient. The data/information herein is intended to give a general understanding of the subject matter and are subject to relevant sanctions/approvals /laws/rules/norms of urban development applicable in State of Ma