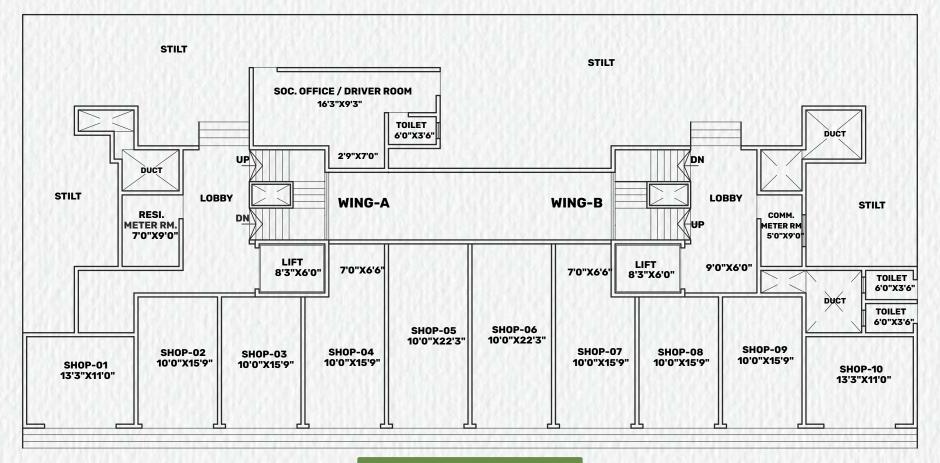

### **BATHROOM AND TOILET**

- Premium glazed tiles up to the ceiling
- Concealed plumbing with premium sanitary ware & fixtures
- Electric point for geyser and exhaust fan
- R.C.C loft with tank
- Anti-corrosive PVC pipelines for all internal and external plumbing and water sewage system



#### **PAINT**

- False ceiling in living room and POP moulding in bedroom
- Internal wall Finish with smooth ACR wall putty and premium paint



#### LIFT

- High-speed lifts with generator backup
- One elevator in each wing

## **STRUCTURE**

- Earthquake-resistant framed RCC structure
- Internal walls smooth finish with texture paint
- External walls 100% Acrylic Water Antifungal paints (APEZ)



Vrindavan Garden
0.6 Km



Nsp Station (W)
1Km



Fun Fiesta 0.5 Km



Dmart 1.9 Km



Link Road 1Km





# GROUND FLOOR PLAN







## FIRST FLOOR PLAN







## 2<sup>ND</sup> TO 4<sup>TH</sup> FLOOR PLAN



**2BHK** 3D VIEW





# 5<sup>™</sup> TO 7<sup>™</sup> FLOOR PLAN







Deepanjali, Survey No. 276, Hissa No. 4, Nile Moregaon, Nalasopara West, - 401203.

Rera No.: P99000056486

Call: +91 8484 077 808

Email: avaasmalhardevelopers08@gmail.com

— Strategic Partner: -

Ramsetu Developers LLP



**Scan for Rera** 



Scan for Location

Disclaimer: The images, appearances, colours, etc. given herein are mere artistic impressions for representation purposes only and do not constitute an offer, an invitation to offer and/or commitment of any nature between the promoter and the recipient. The data/information herein is intended to give a general understanding of the subject matter and are