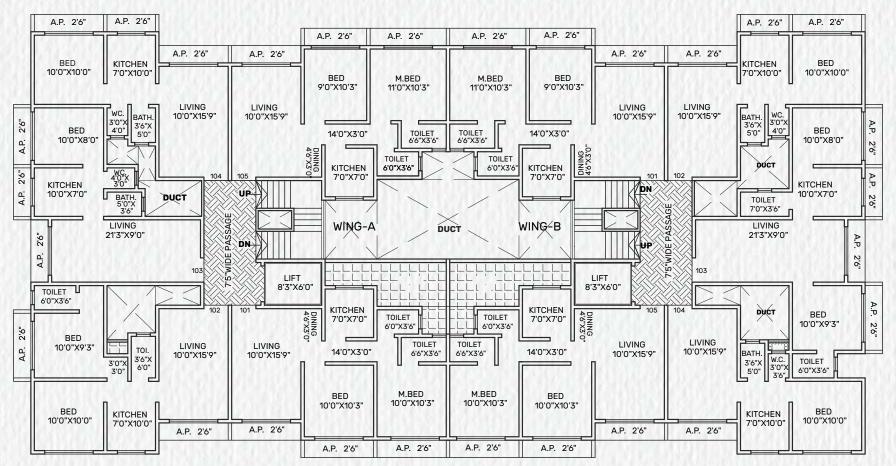

- Premium glazed tiles up to the ceiling
- Concealed plumbing with premium sanitary ware & fixtures
- Electric point for geyser and exhaust fan
- R.C.C loft with tank
- Anti-corrosive PVC pipelines for all internal and external plumbing and water sewage system



#### **PAINT**

- False ceiling in living room and POP moulding in bedroom
- Internal wall Finish with smooth ACR wall putty and premium paint



#### LIFT

- High-speed lifts with generator backup
- One elevator in each wing

## **STRUCTURE**

- Earthquake-resistant framed RCC structure
- Internal walls smooth finish with texture paint
- External walls 100% Acrylic Water Antifungal paints (APEZ)



Vrindavan Garden
0.6 Km



Nsp Station (W)
1Km



Fun Fiesta 0.5 Km



Dmart 1.9 Km



Link Road 1Km





# GROUND FLOOR PLAN







## FIRST FLOOR PLAN







## 2<sup>ND</sup> TO 4<sup>TH</sup> FLOOR PLAN



**2BHK** 3D VIEW





# 5<sup>™</sup> TO 7<sup>™</sup> FLOOR PLAN







Deepanjali, Survey No. 276, Hissa No. 4, Nile Moregaon, Nalasopara West, - 401203.

Rera No.: P99000056486

Call: +91 8484 077 808

Email: avaasmalhardevelopers08@gmail.com

— Strategic Partner: -

Ramsetu Developers LLP



**Scan for Rera** 



Scan for Location

Disclaimer: The images, appearances, colours, etc. given herein are mere artistic impressions for representation purposes only and do not constitute an offer, an invitation to offer and/or commitment of any nature between the promoter and the recipient. The data/information herein is intended to give a general understanding of the subject matter and are subject to relevant sanctio