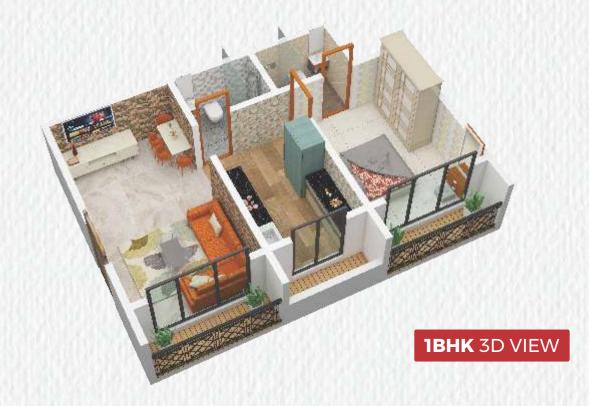

ET**

- Premium glazed tiles up to the ceiling
- Concealed plumbing with premium sanitary ware & fixtures
- Electric point for geyser and exhaust fan
- R.C.C loft with tank
- Anti-corrosive PVC pipelines for all internal and external plumbing and water sewage system



#### **PAINT**

- False ceiling in living room and POP moulding in bedroom
- Internal wall Finish with smooth ACR wall putty and premium paint



#### LIFT

- High-speed lifts with generator backup
- One elevator in each wing

## **STRUCTURE**

- Earthquake-resistant framed RCC structure
- Internal walls smooth finish with texture paint
- External walls 100% Acrylic Water Antifungal paints (APEZ)



Vrindavan Garden
0.6 Km



Nsp Station (W)
1Km



Fun Fiesta 0.5 Km



Dmart 1.9 Km



Link Road 1Km





# GROUND FLOOR PLAN







## FIRST FLOOR PLAN







## 2<sup>ND</sup> TO 4<sup>TH</sup> FLOOR PLAN



**2BHK** 3D VIEW





# 5<sup>™</sup> TO 7<sup>™</sup> FLOOR PLAN







Deepanjali, Survey No. 276, Hissa No. 4, Nile Moregaon, Nalasopara West, - 401203.

Rera No.: P99000056486

Call: +91 8484 077 808

Email: avaasmalhardevelopers08@gmail.com

— Strategic Partner: -

Ramsetu Developers LLP



**Scan for Rera** 



Scan for Location

Disclaimer: The images, appearances, colours, etc. given herein are mere artistic impressions for representation purposes only and do not constitute an offer, an invitation to offer and/or commitment of any nature between the promoter and the recipient. The data/information herein is intended to give a general understanding of the subject matter and are subject to relevant san