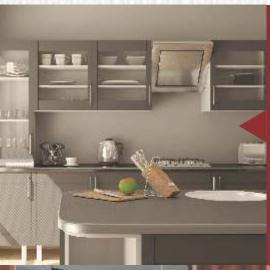

#### **KITCHEN**

- Granite counter top + SS sink with premium quality fixtures & fittings
- High-end Modular Kitchen with aluminium trolleys & wooden cabinets
- Wall cladding with tiles above counter up to 2.5 feet
- 15 amp electrical points for refrigerator and exhaust fan
- R.C.C loft with tank
- Marble platform for water purifier