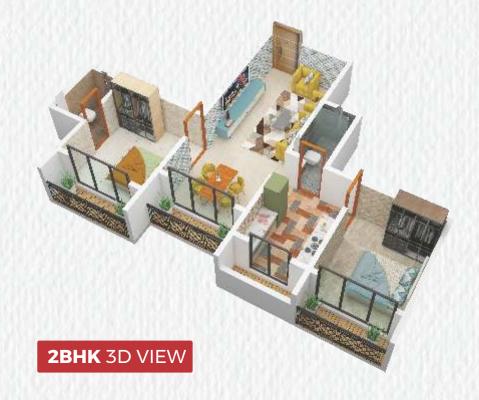

- R.C.C loft with tank
- Anti-corrosive PVC pipelines for all internal and external plumbing and water sewage system



#### **PAINT**

- False ceiling in living room and POP moulding in bedroom
- Internal wall Finish with smooth ACR wall putty and premium paint



#### LIFT

- High-speed lifts with generator backup
- One elevator in each wing

## **STRUCTURE**

- Earthquake-resistant framed RCC structure
- Internal walls smooth finish with texture paint
- External walls 100% Acrylic Water Antifungal paints (APEZ)



Vrindavan Garden
0.6 Km



Nsp Station (W)
1Km



Fun Fiesta 0.5 Km



Dmart 1.9 Km



Link Road 1Km





# GROUND FLOOR PLAN







## FIRST FLOOR PLAN







## 2<sup>ND</sup> TO 4<sup>TH</sup> FLOOR PLAN



**2BHK** 3D VIEW





# 5<sup>™</sup> TO 7<sup>™</sup> FLOOR PLAN







Deepanjali, Survey No. 276, Hissa No. 4, Nile Moregaon, Nalasopara West, - 401203.

Rera No.: P99000056486

Call: +91 8484 077 808

Email: avaasmalhardevelopers08@gmail.com

— Strategic Partner: -

Ramsetu Developers LLP



**Scan for Rera** 



Scan for Location

Disclaimer: The images, appearances, colours, etc. given herein are mere artistic impressions for representation purposes only and do not constitute an offer, an invitation to offer and/or commitment of any nature between the promoter and the recipient. The data/information herein is intended to give a general understanding of the subject matter and are subject to relevant sanctions/approvals /laws/rules/norms of urban development applicable in State of Maharashtra and is further subject to change without any further notice