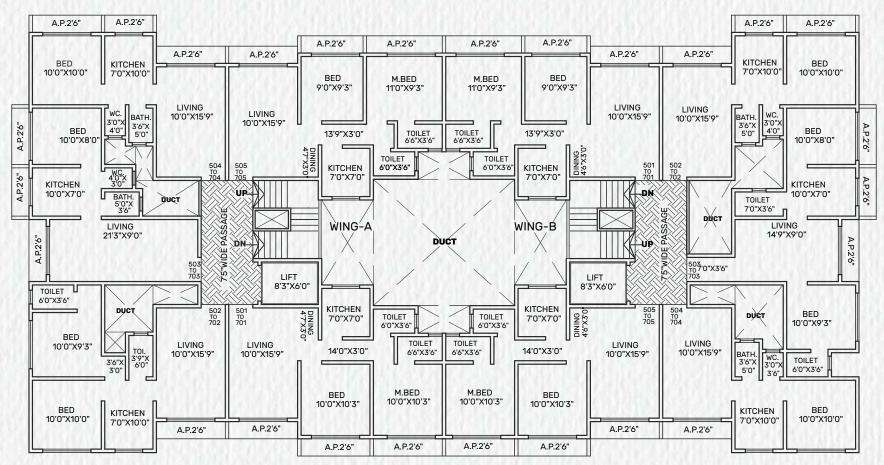

# 5<sup>™</sup> TO 7<sup>™</sup> FLOOR PLAN

Deepanjali, Survey No. 276, Hissa No. 4, Nile Moregaon, Nalasopara West, - 401203.

Rera No.: P99000056486

Call: +91 8484 077 808

Email: avaasmalhardevelopers08@gmail.com