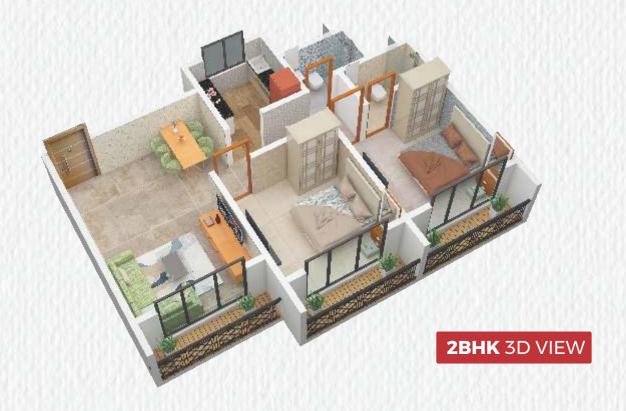

s up to the ceiling
- Concealed plumbing with premium sanitary ware & fixtures
- Electric point for geyser and exhaust fan
- R.C.C loft with tank
- Anti-corrosive PVC pipelines for all internal and external plumbing and water sewage system



#### **PAINT**

- False ceiling in living room and POP moulding in bedroom
- Internal wall Finish with smooth ACR wall putty and premium paint



#### LIFT

- High-speed lifts with generator backup
- One elevator in each wing

## **STRUCTURE**

- Earthquake-resistant framed RCC structure
- Internal walls smooth finish with texture paint
- External walls 100% Acrylic Water Antifungal paints (APEZ)



Vrindavan Garden
0.6 Km



Nsp Station (W)
1Km



Fun Fiesta 0.5 Km



Dmart 1.9 Km



Link Road 1Km





# GROUND FLOOR PLAN







## FIRST FLOOR PLAN







## 2<sup>ND</sup> TO 4<sup>TH</sup> FLOOR PLAN



**2BHK** 3D VIEW





# 5<sup>™</sup> TO 7<sup>™</sup> FLOOR PLAN







Deepanjali, Survey No. 276, Hissa No. 4, Nile Moregaon, Nalasopara West, - 401203.

Rera No.: P99000056486

Call: +91 8484 077 808

Email: avaasmalhardevelopers08@gmail.com

— Strategic Partner: -

Ramsetu Developers LLP



**Scan for Rera** 



Scan for Location

Disclaimer: The images, appearances, colours, etc. given herein are mere artistic impressions for representation purposes only and do not constitute an offer, an invitation to offer and/or commitment of any nature between the promoter and the recipient. The data/information herein is intended to give a general understanding of the subject matter and are subject to relevant sanctions/approvals /laws/rule