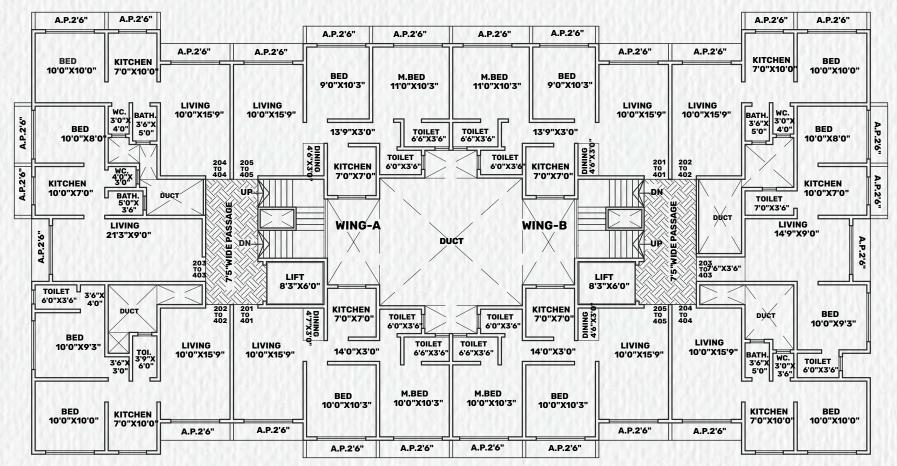

to the ceiling
- Concealed plumbing with premium sanitary ware & fixtures
- Electric point for geyser and exhaust fan
- R.C.C loft with tank
- Anti-corrosive PVC pipelines for all internal and external plumbing and water sewage system



#### **PAINT**

- False ceiling in living room and POP moulding in bedroom
- Internal wall Finish with smooth ACR wall putty and premium paint



#### LIFT

- High-speed lifts with generator backup
- One elevator in each wing

## **STRUCTURE**

- Earthquake-resistant framed RCC structure
- Internal walls smooth finish with texture paint
- External walls 100% Acrylic Water Antifungal paints (APEZ)



Vrindavan Garden
0.6 Km



Nsp Station (W)
1Km



Fun Fiesta 0.5 Km



Dmart 1.9 Km



Link Road 1Km





# GROUND FLOOR PLAN







## FIRST FLOOR PLAN







## 2<sup>ND</sup> TO 4<sup>TH</sup> FLOOR PLAN



**2BHK** 3D VIEW





# 5<sup>™</sup> TO 7<sup>™</sup> FLOOR PLAN







Deepanjali, Survey No. 276, Hissa No. 4, Nile Moregaon, Nalasopara West, - 401203.

Rera No.: P99000056486

Call: +91 8484 077 808

Email: avaasmalhardevelopers08@gmail.com

— Strategic Partner: -

Ramsetu Developers LLP



**Scan for Rera** 



Scan for Location

Disclaimer: The images, appearances, colours, etc. given herein are mere artistic impressions for representation purposes only and do not constitute an offer, an invitation to offer and/or commitment of any nature between the promoter and the recipient. The data/information herein is intended to give a general understanding of the subject matter and are subject to relevant sanctions/approvals /laws/rules/no